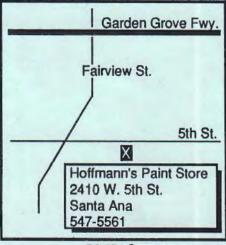

## MODEL "A" WORKBENCH

By Al Zannino Technical Advisor

About 15 members attended last month's seminar on transmissions. Thanks to Tom Endy. All enjoyed it & picked up a

few tips.

The November seminar will be on color sanding, polishing, & waxing. It will be held at "Hoffman's Paint Store" 2410 W. 5th St. Santa Ana, CA 92703 on Wednesday November 20th at 7:00 pm. A representative will be there from Mequire's Products.

There was neither no Editor's report nor informatrion on Mall Shows due to the absence of the responsible people.

The Technical Advisor reviewed the last workshop & indicated the next workshop will be on "Color Sanding, Polishing, & Waxing" auto finishes. It will be held at Hoffman's Paint Store in Santa Ana, Wednesday, November 20th, at 7:00pm.