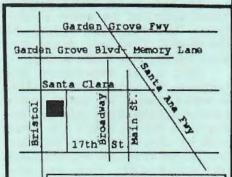

## MODEL "A" WORKBENCH

By Al Zannino Technical Advisor

About 15 members attended last month's seminar on transmissions. Thanks to Tom Endy. All enjoyed it & picked up a

few tips.

The November seminar will be on color sanding, polishing, & waxing. It will be held at "Hoffman's Paint Store" 2410 W. 5th St. Santa Ana, CA 92703 on Wednesday November 20th at 7:00 pm. A representative will be there from Mequire's Products.

There was neither no Editor's report nor informatrion on Mall Shows due to the absence of the responsible people.

The Technical Advisor reviewed the last workshop & indicated the next workshop will be on "Color Sanding, Polishing, & Waxing" auto finishes. It will be held at Hoffman's Paint Store in Santa Ana, Wednesday, November 20th, at 7:00pm.